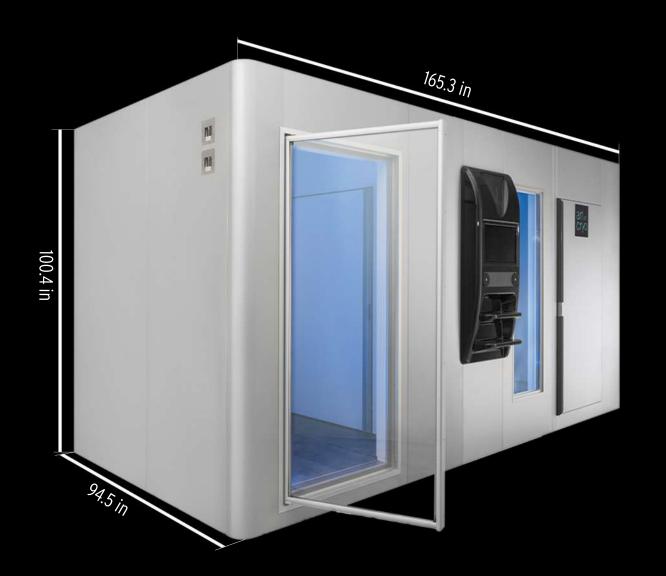

2 room version

up to 6 persons

| Technical Characteristics | V2               |
|---------------------------|------------------|
| Vaultz Treatment Room     | Two room version |
| Width                     | 165.3 in         |
| Height                    | 100.4 in         |
| Depth                     | 94.5 in          |
| Weight                    | 3 220 lb         |