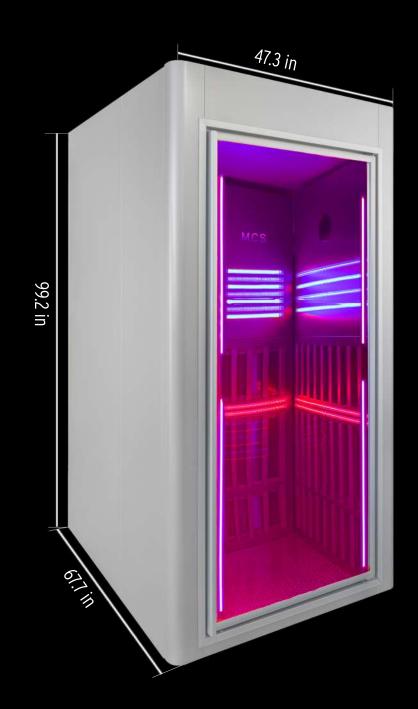

| Technical characteristics | M.C.S.        |
|---------------------------|---------------|
| M.C.S. Treatment Room     | Single        |
| Width                     | 47.3 in       |
| Height                    | 99.2 in       |
| Depth                     | 67.7 in       |
| Weight                    | 1 014 lb      |
| Main voltage              | 115 V / 60 Hz |
| Power                     | 2 kW          |

# MULTI CRYO-HACKING SYSTEM

Contrast Therapy:

Deep Tissue Warmth (DTW) 86 °F to 140 °F

Sophisticated Air Evacuation System (AES)

Quality Charged Air (QCA) up to 15.6 Mil / cm<sup>3</sup>

Light Cocktail (LC) Collagen Red, Performance Red, Calming Green, Vital Green, Calming Blue, Vital Blue.