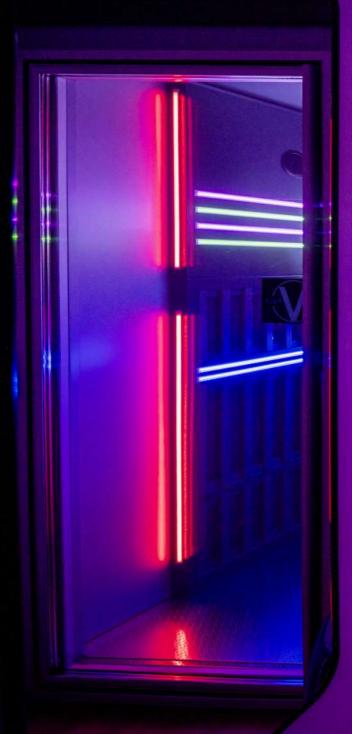

### **VAULTZ**

All Vaultz follow the highly efficient L&R machine design

Special heat-resistant and pressure-resistant heat exchanger plates as cascade intermediate coolers

Additional pre-deheaters to reduce the temperature of hot gas

#### TREATMENT ROOM

All Vaultz are spacious and comfortable whether designed for one or 20 guests with space to move and stretch. Offering clients optimal convection by controlled air flow for pleasant, stable and equally distributed sub-zero temperatures. Maximum radiation to walls, ceiling and floor being at target temperature.

Elegant design, attractive look

Continuous from floor to ceiling exterior panels with rounded corners

Ultra-large windows for open view and extended comfort

All doors are inlaying flash with the adjacent frame

Full glass entrance door with continuous handle

Up to six light-guided treatment timers

Light guided breath-work

Multi-colored LED

Music playback