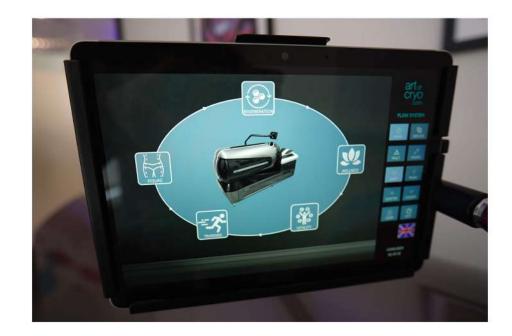

# CONTROL

Touch screen control with intuitive and friendly multi-language interface.

On/ Off, Music Playback, Treatment Timer Start, Color Scheme Selection, CCTV, Communication System.

Real treatment room temperature monitoring.

**6** treatment targets **x 5** levels each.

The "Pro" treatments with intense under-pressure are only for well trained professional guests or after 20 training sessions available.

By training with controlled ADFT cycles,