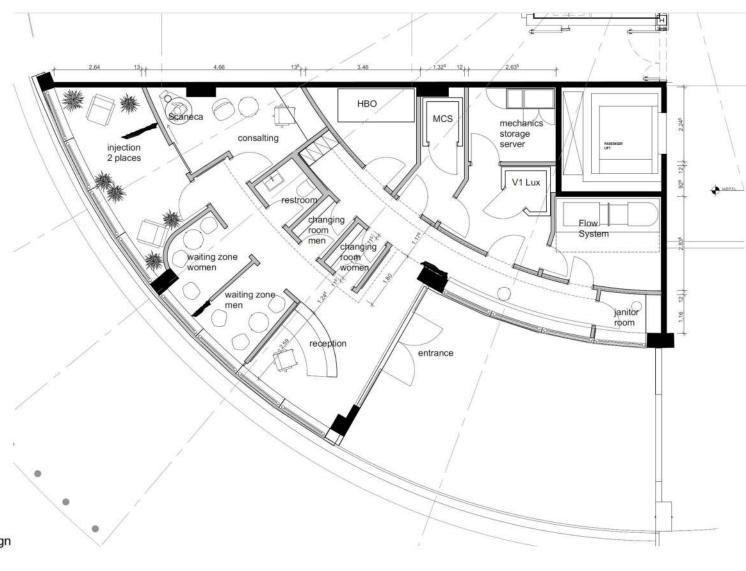

# TEC-SPA MODULE

The solution for luxury spa and high-end wellness facilities seeking to offer premium services.

TSM the innovative new dimension in relaxation and recovery services, adding multi-level benefits.

Tec-Spa Module is variable in set-up and scale: from space-saving Tokio Solution to Mega Projects for real luxury or a larger audience.

Flow System single Vaultz V1 vario Vaultz V2

Imagine you enter a groundbreaking M.C.S. Experience Tunnel followed by cryo-experience at -166 °C in the largest cryochamber of the world. Contrast therapy at its finest.