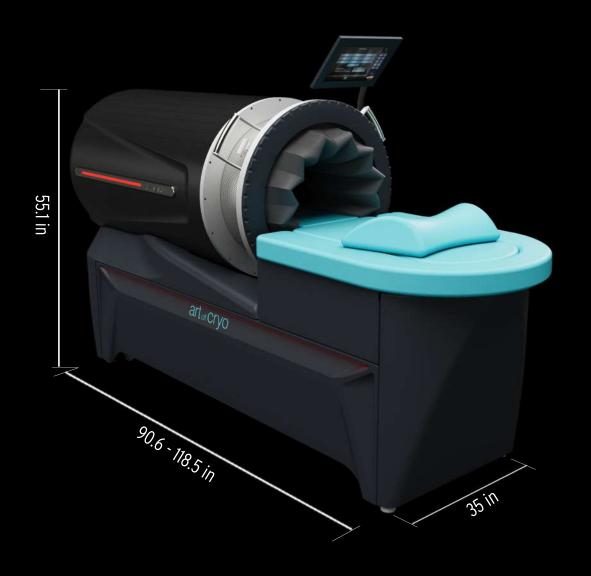

Sound Stimulation Module (SSM) Neurobeats
Fragrance Injection System (FIS) Jungle Flower

New Forest Ice Mint

Boost & Activation Module (BAM) Passive Training

| Technical Characteristics                                                              | Flow System                                                 |
|----------------------------------------------------------------------------------------|-------------------------------------------------------------|
| Corpus<br>Width<br>Height<br>Depth<br>Weight                                           | Motorized<br>90.6 - 118.5 in<br>55.1 in<br>35 in<br>463 lb  |
| ALTERNATING DEEP FLOW TECHNOLOGY                                                       |                                                             |
| Mains Voltage<br>Power Consumption<br>Current Intake                                   | 115 V / 60 Hz<br>2.2 kW<br>9A                               |
| Pressure Range                                                                         | -120 / +40 mbar                                             |
| Entry Comfort                                                                          | Taxi<br>Boarding<br>Take-off                                |
| Closing Mechanism                                                                      | Formula 1 style                                             |
| Adjustable Backrest<br>Stretching Module<br>Stainless Steel LED Inlay<br>Control panel | Yes, complete<br>Yes, optional<br>Indicate status<br>Tablet |