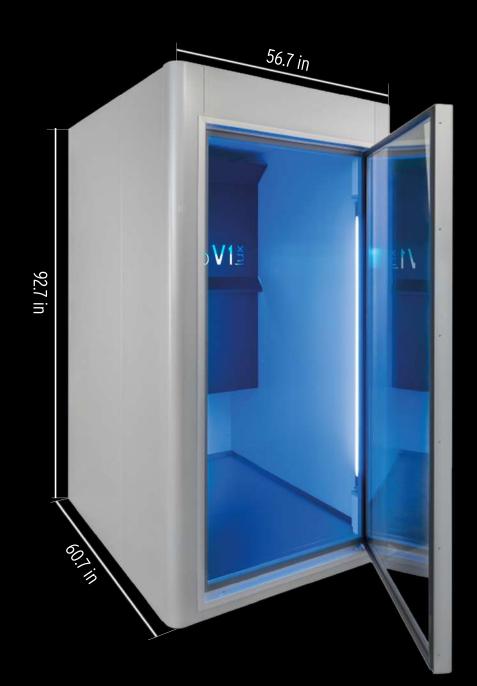

121 °F

| Technical Characteristics | V1 lux            |
|---------------------------|-------------------|
| Vaultz Treatment Room     | Single            |
| Width                     | 56.7 in           |
| Height                    | 92.7 in           |
| Depth                     | 60.7 in           |
| Weight                    | 992 lb            |
| PURE ELECTRI              | CITY DRIVEN       |
| Cold Machine              |                   |
| Cooling system            | Two stage Cascade |
| Electrical Connection     | 3Ph/ 400 V / 32 A |
| Total Connected Load*     | 12 kW             |
| Compressors               | Semi- Hermetic    |
| Work temperature          | -121 °F           |
| Weight - machine          | 1 477 lb          |
| Interior Design           | Elegant / Posh    |
| Remote Activation         | Optional          |
| Remote Retivation         | operena.          |
| Internet connection       | Yes               |
| Control panel             | Tablet            |
| Music playback            | Yes               |
| Treatment Timer           | Yes               |