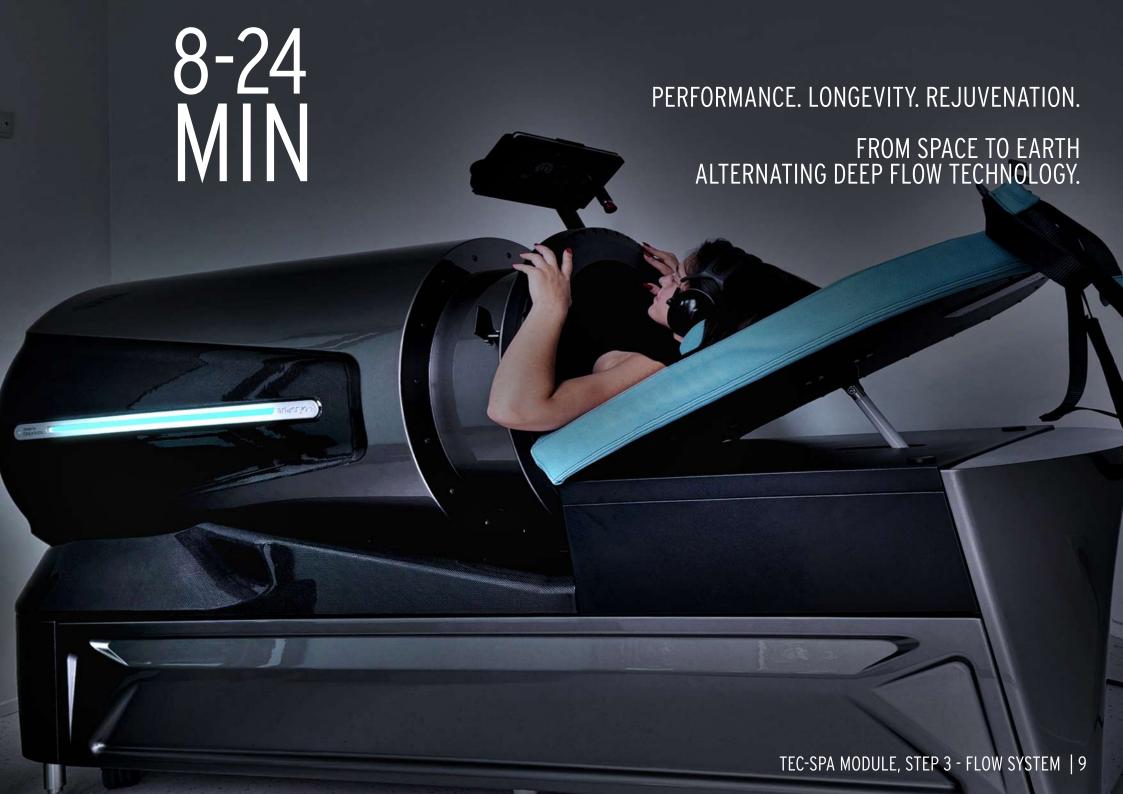

# PERFORMANCE, LONGEVITY, REJUVENATION.

Flow System is the most advanced and impactful, ready to transform the future of longevity and vitality.

Flow System works with ADFT - Alternating Deep Flow Technology.

ADFT applies individualized gentle to intense under-pressure, alternating with atmospheric and slight overpressure. The flow is directly stimulated from the tips of the toes up to the lower costal arch. Indirectly it activates the flow in the entire body. The "flow promotion" is natural, touchless, evenly distributed, powerful and beneficial.

the Flow System is an excellent treatment for body aesthetics, to keep strength, to prepare and boost performance, to regenerate, to detox, to support connective and deep tissues.

Flow System is powerful to revitalize the human body and encourage deep relaxation. Flow System training has an impact on biological age which can be measured by ABI (Ankle Brachial Index). Train the Flow in your body regularly, to enjoy ongoing better quality of life.