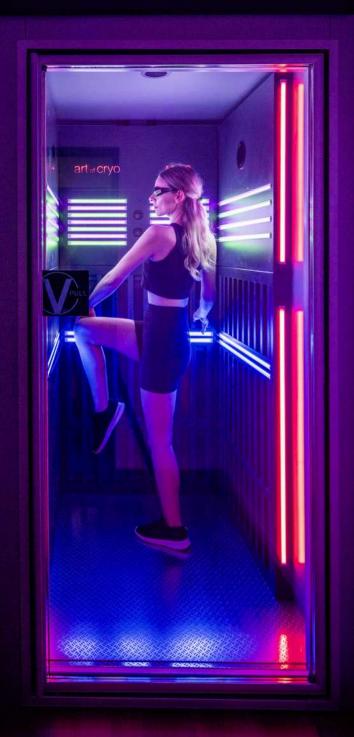

#### TREATMENT ROOM

All Vaultz are spacious and comfortable whether designed for one or 20 guests with space to move and stretch. Offering clients optimal convection by controlled air flow for pleasant, stable and equally distributed sub-zero temperatures. Maximum radiation to walls, ceiling and floor being at target temperature.

Exclusive stainless-steel interior by Capristo gives your Vaultz a posh look and increases surface for more radiation to make your experience more intense.

> If you prefer a softer treatment experience with less radiation, choose the exclusive Hemlock Wood Interior.

Elegant design, attractive look

Continuous from floor to ceiling exterior panels with rounded corners

Ultra-large windows for open view and extended comfort

All doors are inlaying flash with the adjacent frame

Full glass entrance door with continuous handle

Up to six light-guided treatment timers

Light guided breath-work

Multi-colored LED

Music playback