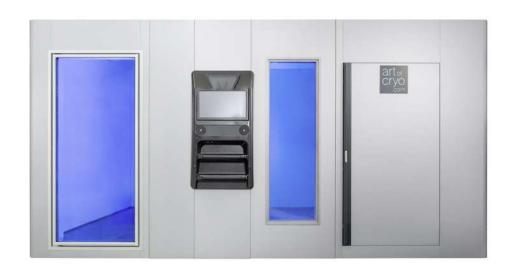

3 rooms version

14 °F -76 °F -166 °F

up to 6 persons

| Technical Characteristics | V3                 |
|---------------------------|--------------------|
| Vaultz Treatment Room     | Three room version |
| Width                     | 236 in             |
| Height                    | 100.4 in           |
| Depth                     | 94.5 in            |
| Weight                    | 3 880 lb           |

# PURE ELECTRICITY DRIVEN

| Cold Machine Cooling system Electrical Connection Total Connected Load* Compressors | Three stage Cascade<br>3Ph/ 400 V / 63 A<br>23 kW<br>Semi- Hermetic |
|-------------------------------------------------------------------------------------|---------------------------------------------------------------------|
| Work temperature                                                                    | 14 °F, -76 °F, -166 °F                                              |
| Weight - machine                                                                    | 2 998 lb                                                            |
| Internet connection<br>Control panel                                                | Yes<br>Carbon / Chrome                                              |
| CCTV                                                                                | Yes, in -166 °F                                                     |
| Music                                                                               | Yes, in -166 °F                                                     |
| Communication System                                                                | Yes, in -166 °F                                                     |
| Treatment Timer                                                                     | up to 6 different                                                   |

Elegant design, attractive look

Continuous from floor to ceiling exterior panels with rounded corners

Ultra-large windows for open view and extended comfort

All doors are inlaying flash with the adjacent frame

Full glass entrance door with continuous handle

Up to six light-guided treatment timers

Light guided breath-work

Multi-colored LED

Music playback