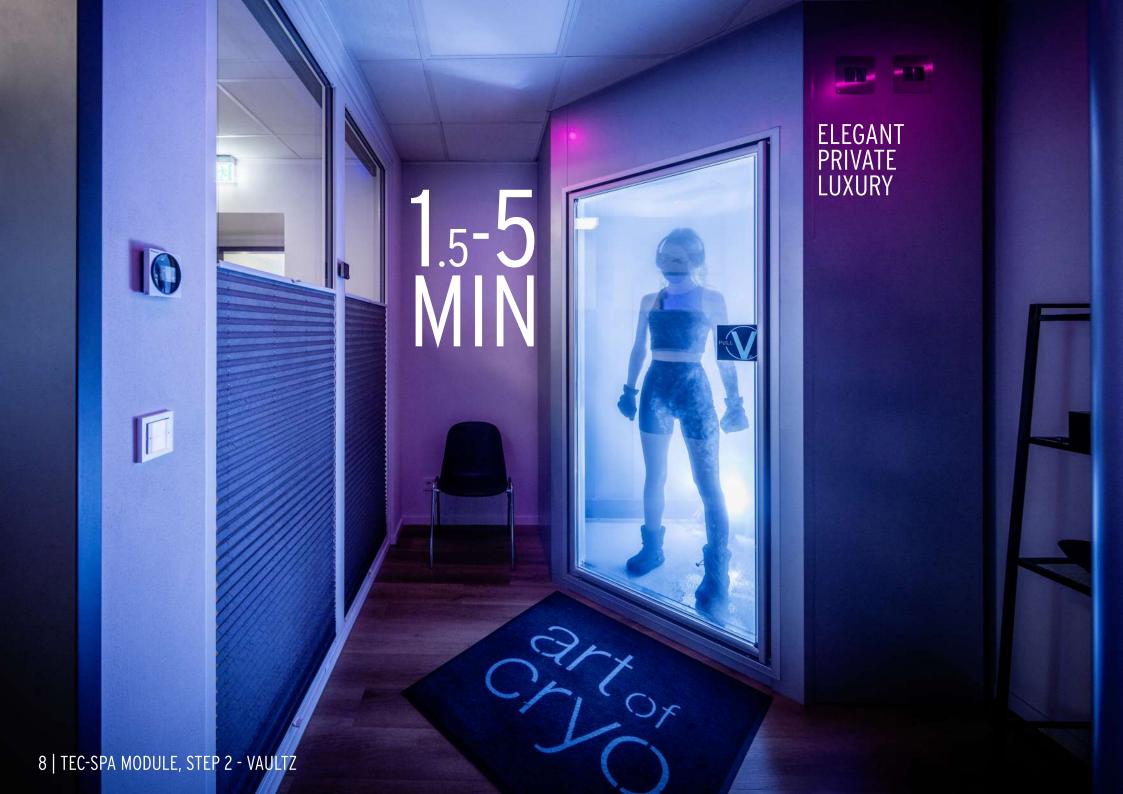

# TEC-SPA MODULE

The solution for luxury spa and high-end wellness facilities seeking to offer premium services.

TSM the innovative new dimension in relaxation and recovery services, adding multi-level benefits.

Tec-Spa Module is variable in set-up and scale: from space-saving Tokio Solution to Mega Projects for real luxury or a larger audience.

Flow System single Vaultz V1 vario Vaultz V2

Imagine you enter a groundbreaking M.C.S. Experience Tunnel followed by cryo-experience at -166 °C in the largest cryochamber of the world. Contrast therapy at its finest.