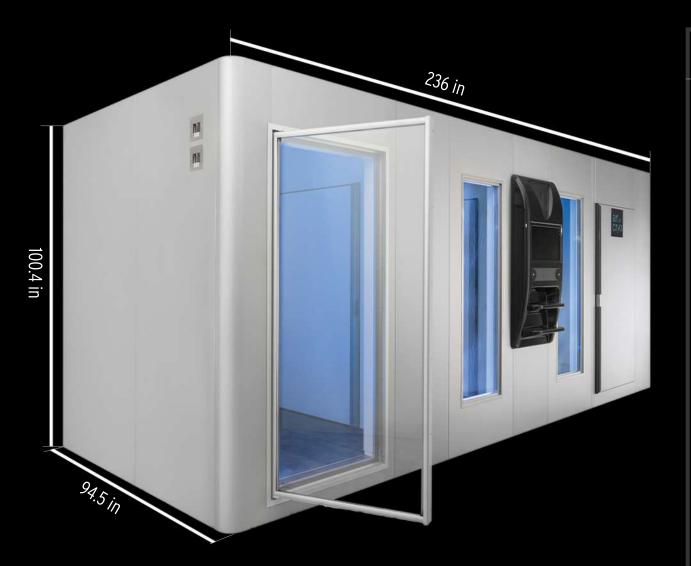

3 rooms version

14 °F -76 °F -166 °F

up to 6 persons

| Technical Characteristics | V3                 |
|---------------------------|--------------------|
| Vaultz Treatment Room     | Three room version |
| Width                     | 236 in             |
| Height                    | 100.4 in           |
| Depth                     | 94.5 in            |
| Weight                    | 3 880 lb           |

# PURE ELECTRICITY DRIVEN

| Cold Machine Cooling system Electrical Connection Total Connected Load* Compressors | Three stage Cascade<br>3Ph/ 400 V / 63 A<br>23 kW<br>Semi- Hermetic |
|-------------------------------------------------------------------------------------|---------------------------------------------------------------------|
| Work temperature                                                                    | 14 °F, -76 °F, -166 °F                                              |
| Weight - machine                                                                    | 2 998 lb                                                            |
| Internet connection<br>Control panel                                                | Yes<br>Carbon / Chrome                                              |
| CCTV                                                                                | Yes, in -166 °F                                                     |
| Music                                                                               | Yes, in -166 °F                                                     |
| Communication System                                                                | Yes, in -166 °F                                                     |
| Treatment Timer                                                                     | up to 6 different                                                   |