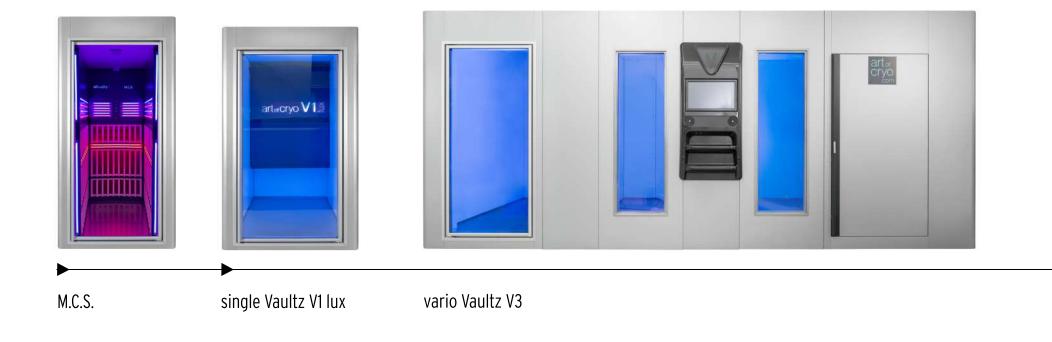

of three products, which are used

one after the other as follows.

1st step is an M.C.S. or unical M.C.S.

2nd step is single Vaultz, vario Vaultz

or unical Vaultz

3rd step is Flow System.

Better together

RECHARGE & PREPARE

Tec-Spa Module is variable in set-up and scale: from space-saving Tokio Solution to Mega Projects for real luxury or a larger audience.

Flow System single Vaultz V1 vario Vaultz V2

Imagine you enter a groundbreaking M.C.S. Experience Tunnel followed by cryo-experience at -166 °C in the largest cryochamber of the world. Contrast therapy at its finest.

#### single | vario | unical