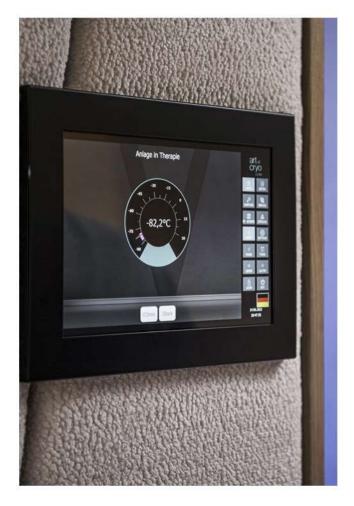

# CONTROL

Touch screen control with intuitive and friendly multi-language interface.

On/ Off, Music Playback, Treatment Timer Start, Color Scheme Selection, CCTV, Communication System.

Real treatment room temperature monitoring.

Programmable and Automatic Operations. Stand-by mode overnight.

Exclusive carbon or stainless-steel chrome plated designed by Capristo for vario and unical Vaultz.