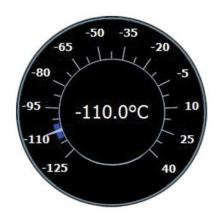

Multi-sensory experience: smell, taste, move, look, hear and feel.

The idea of offering the finest contrast therapy in the world with a temperature difference of up to 170 Kelvin, ranging from + 86 °F to - 166 °F. of taking it further, by combining different technologies, you can achieve even better results and save time.

# PURE ELECTRICITY DRIVEN

| Cold Machine Cooling system Electrical Connection Total Connected Load* Compressors Work temperature Weight - machine | Three stage Cascade<br>3Ph/ 400 V / 63 A<br>23 kW<br>Semi- Hermetic<br>-76 °F, -166 °F<br>2 998 lb |
|-----------------------------------------------------------------------------------------------------------------------|----------------------------------------------------------------------------------------------------|
| Internet connection                                                                                                   | Yes                                                                                                |
| Control panel                                                                                                         | Carbon / Chrome                                                                                    |
| CCTV                                                                                                                  | Yes, in -166 °F                                                                                    |
| Music                                                                                                                 | Yes, in -166 °F                                                                                    |
| Communication System                                                                                                  | Yes, in -166 °F                                                                                    |
| Treatment Timer                                                                                                       | up to 6 different                                                                                  |

# PURE ELECTRICITY DRIVEN

| Cold Machine Cooling system Electrical Connection Total Connected Load* Compressors | Three stage Cascade<br>3Ph/ 400 V / 63 A<br>23 kW<br>Semi- Hermetic |
|-------------------------------------------------------------------------------------|---------------------------------------------------------------------|
| Work temperature                                                                    | 14 °F, -76 °F, -166 °F                                              |
| Weight - machine                                                                    | 2 998 lb                                                            |
| Internet connection<br>Control panel                                                | Yes<br>Carbon / Chrome                                              |
| CCTV                                                                                | Yes, in -166 °F                                                     |
| Music                                                                               | Yes, in -166 °F                                                     |
| Communication System                                                                | Yes, in -166 °F                                                     |
| Treatment Timer                                                                     | up to 6 different                                                   |