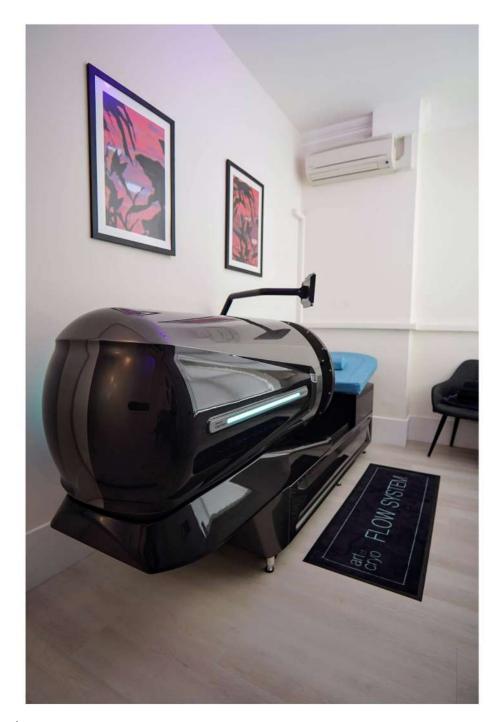

# PERFORMANCE, LONGEVITY, REJUVENATION.

Flow System is the most advanced and impactful, ready to transform the future of longevity and vitality.

Flow System works with ADFT - Alternating Deep Flow Technology.

the Flow System is an excellent treatment for body aesthetics, to keep strength, to prepare and boost performance, to regenerate, to detox, to support connective and deep tissues.

Flow System is powerful to revitalize the human body and encourage deep relaxation. Flow System training has an impact on biological age which can be measured by ABI (Ankle Brachial Index). Train the Flow in your body regularly, to enjoy ongoing better quality of life.