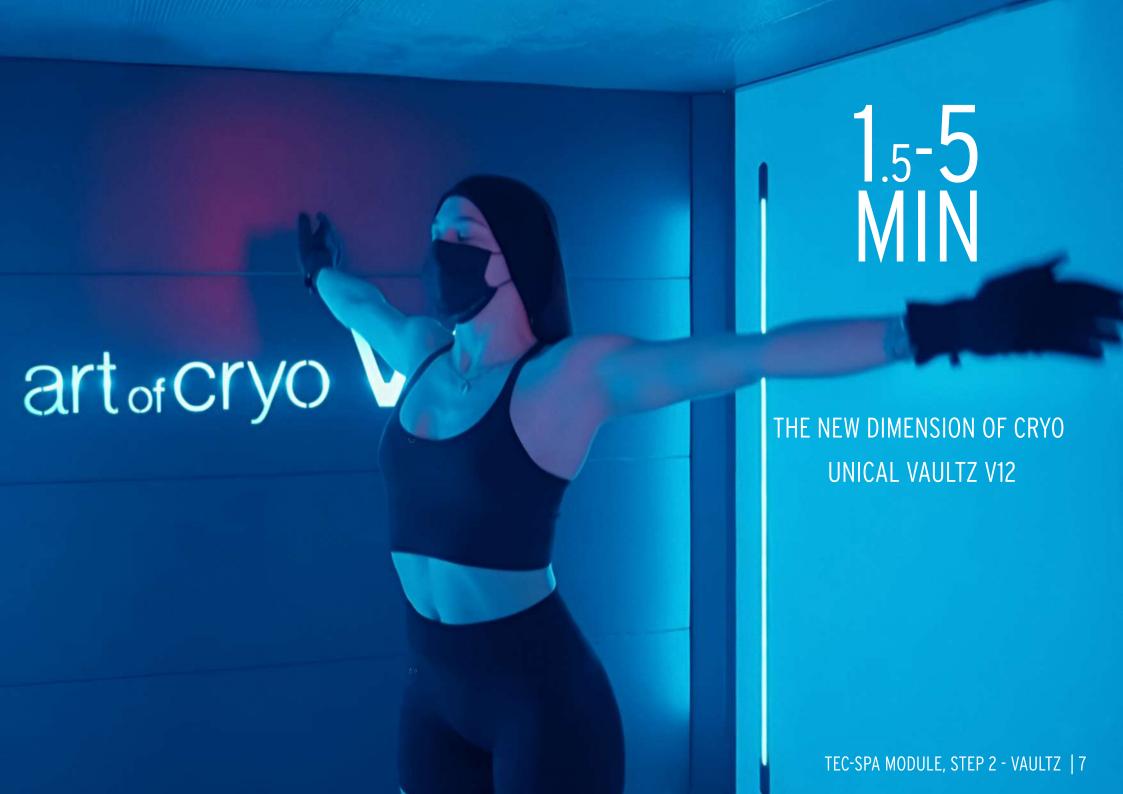

# TEC-SPA MODULE

The solution for luxury spa and high-end wellness facilities seeking to offer premium services.

TSM the innovative new dimension in relaxation and recovery services, adding multi-level benefits.

Tec-Spa Module is variable in set-up and scale: from space-saving Tokio Solution to Mega Projects for real luxury or a larger audience.

Flow System single Vaultz V1 vario Vaultz V2

Imagine you enter a groundbreaking M.C.S. Experience Tunnel followed by cryo-experience at -166 °C in the largest cryochamber of the world. Contrast therapy at its finest.