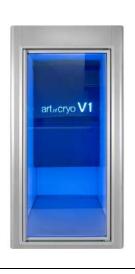

121 °F

| Technical Characteristics | V1 lux            |
|---------------------------|-------------------|
| Vaultz Treatment Room     | Single            |
| Width                     | 56.7 in           |
| Height                    | 92.7 in           |
| Depth                     | 60.7 in           |
| Weight                    | 992 lb            |
| PURE ELECTRI              | CITY DRIVEN       |
| Cold Machine              |                   |
| Cooling system            | Two stage Cascade |
| Electrical Connection     | 3Ph/ 400 V / 32 A |
| Total Connected Load*     | 12 kW             |
| Compressors               | Semi- Hermetic    |
| Work temperature          | -121 °F           |
| Weight - machine          | 1 477 lb          |
| Interior Design           | Elegant / Posh    |
| Remote Activation         | Optional          |
| Remote Retivation         | operena.          |
| Internet connection       | Yes               |
| Control panel             | Tablet            |
| Music playback            | Yes               |
| Treatment Timer           | Yes               |

Elegant design, attractive look

Continuous from floor to ceiling exterior panels with rounded corners

Ultra-large windows for open view and extended comfort

All doors are inlaying flash with the adjacent frame

Full glass entrance door with continuous handle

Up to six light-guided treatment timers

Light guided breath-work

Multi-colored LED

Music playback