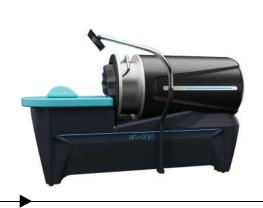

Sound Stimulation Module (SSM) Neurobeats
Fragrance Injection System (FIS) Jungle Flower

New Forest Ice Mint

Boost & Activation Module (BAM) Passive Training

| Technical Characteristics                                                              | Flow System                                                 |
|----------------------------------------------------------------------------------------|-------------------------------------------------------------|
| Corpus<br>Width<br>Height<br>Depth<br>Weight                                           | Motorized<br>90.6 - 118.5 in<br>55.1 in<br>35 in<br>463 lb  |
| ALTERNATING DEEP FLOW TECHNOLOGY                                                       |                                                             |
| Mains Voltage<br>Power Consumption<br>Current Intake                                   | 115 V / 60 Hz<br>2.2 kW<br>9A                               |
| Pressure Range                                                                         | -120 / +40 mbar                                             |
| Entry Comfort                                                                          | Taxi<br>Boarding<br>Take-off                                |
| Closing Mechanism                                                                      | Formula 1 style                                             |
| Adjustable Backrest<br>Stretching Module<br>Stainless Steel LED Inlay<br>Control panel | Yes, complete<br>Yes, optional<br>Indicate status<br>Tablet |

# PERFORMANCE, LONGEVITY, REJUVENATION.

Flow System is the most advanced and impactful, ready to transform the future of longevity and vitality.

Flow System works with ADFT - Alternating Deep Flow Technology.

ADFT applies individualized gentle to intense under-pressure, alternating with atmospheric and slight overpressure. The flow is directly stimulated from the tips of the toes up to the lower costal arch. Indirectly it activates the flow in the entire body. The "flow promotion" is natural, touchless, evenly distributed, powerful and beneficial.