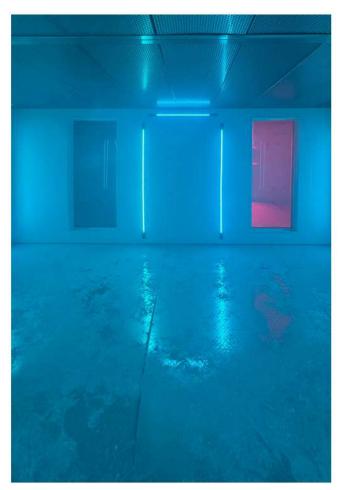

#### TREATMENT ROOM

All Vaultz are spacious and comfortable whether designed for one or 20 guests with space to move and stretch. Offering clients optimal convection by controlled air flow for pleasant, stable and equally distributed sub-zero temperatures. Maximum radiation to walls, ceiling and floor being at target temperature.

Elegant design, attractive look

Continuous from floor to ceiling exterior panels with rounded corners

Ultra-large windows for open view and extended comfort

All doors are inlaying flash with the adjacent frame