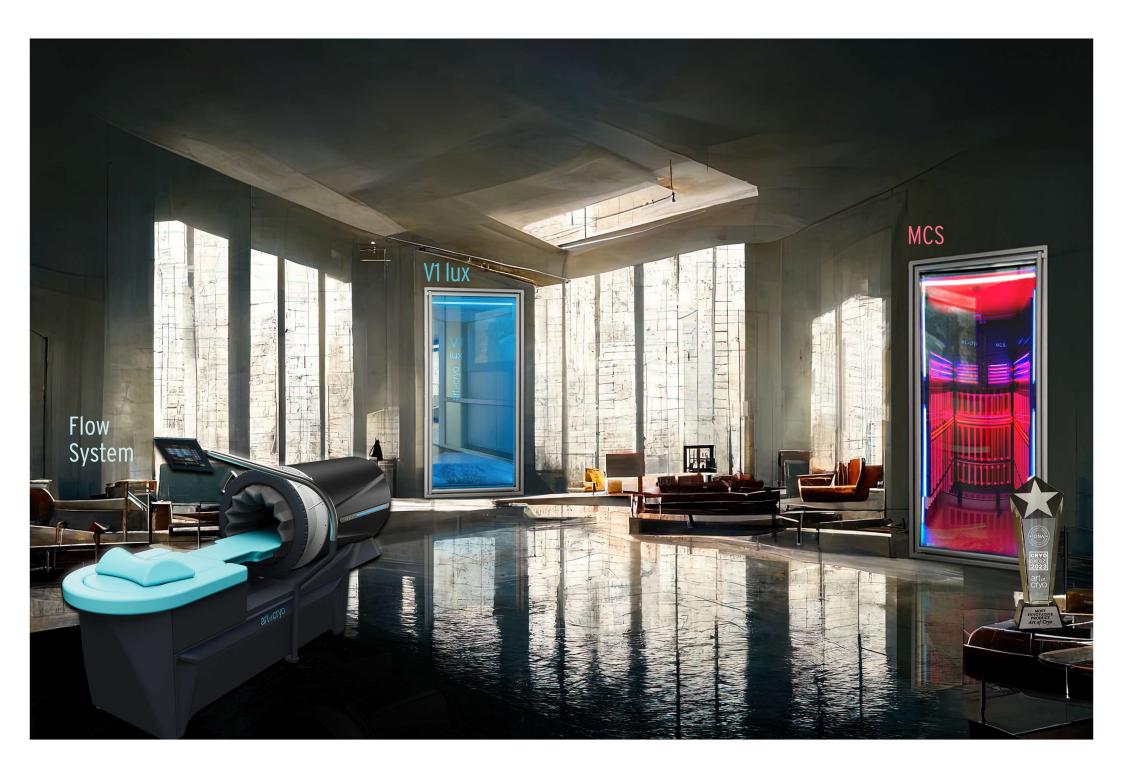

combining several treatments can produce more effects or the opposite. With the Tec-Spa Module basis, Art of Cryo offers tailor-made solutions for a healthy preventative lifestyle.

The Process

Tec Spa Module base consists

of three products, which are used

one after the other as follows.

1st step is an M.C.S. or unical M.C.S.

2nd step is single Vaultz, vario Vaultz

or unical Vaultz

3rd step is Flow System.

Better together

RECHARGE & PREPARE

Tec-Spa Module is variable in set-up and scale: from space-saving Tokio Solution to Mega Projects for real luxury or a larger audience.

Flow System single Vaultz V1 vario Vaultz V2

Imagine you enter a groundbreaking M.C.S. Experience Tunnel followed by cryo-experience at -166 °C in the largest cryochamber of the world. Contrast therapy at its finest.